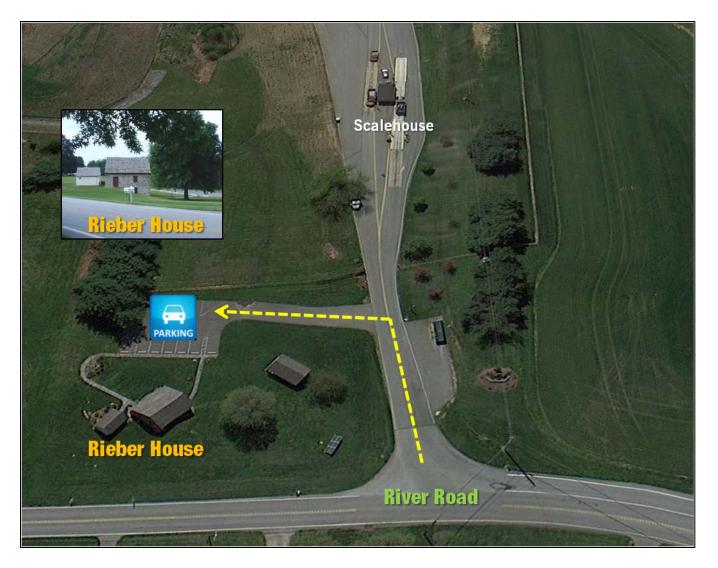

## Frey Farm Landfill PARKING GUIDE

The Frey Farm Landfill is located at 3049 River Road, Conestoga, PA 17516.

When you arrive, **please park at the Rieber House**, a historic stone farmhouse located to your left when you enter the site, before the scalehouse.

A LCSWMA employee will meet you at the Rieber House parking lot to begin your tour.

TRANSFER STATION COMPLEX LANCASTER, PA WASTE-TO-ENERGY FACILITY BAINBRIDGE, PA FREY FARM LANDFILL CONESTOGA, PA SUSQUEHANNA RESOURCE MANAGEMENT COMPLEX HARRISBURG, PA